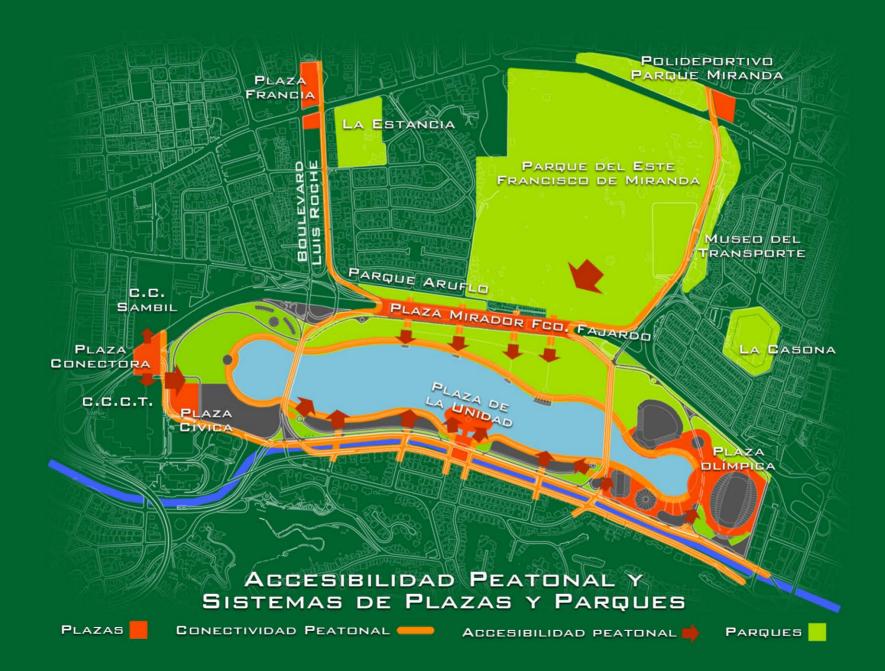

#### Refleja las bases de un espacio neoterciario

- Pieza central del Sistema Metropolitano de Espacios Públicos.
- Recalificar el espacio existente y adecuarlo.
- Transformar la cohesión social y la inclusión comunitaria.

- Oferta de recreación, el deporte y entretenimiento
- Aprovechar al máximo las oportunidades en términos de sostenibilidad ambiental, accesibilidad, movilidad, equipamiento, renovación urbana y cualificación del entorno.
- Explorar nuevas formas de gestión que garanticen la ejecución de la obra y su mantenimiento a futuro.