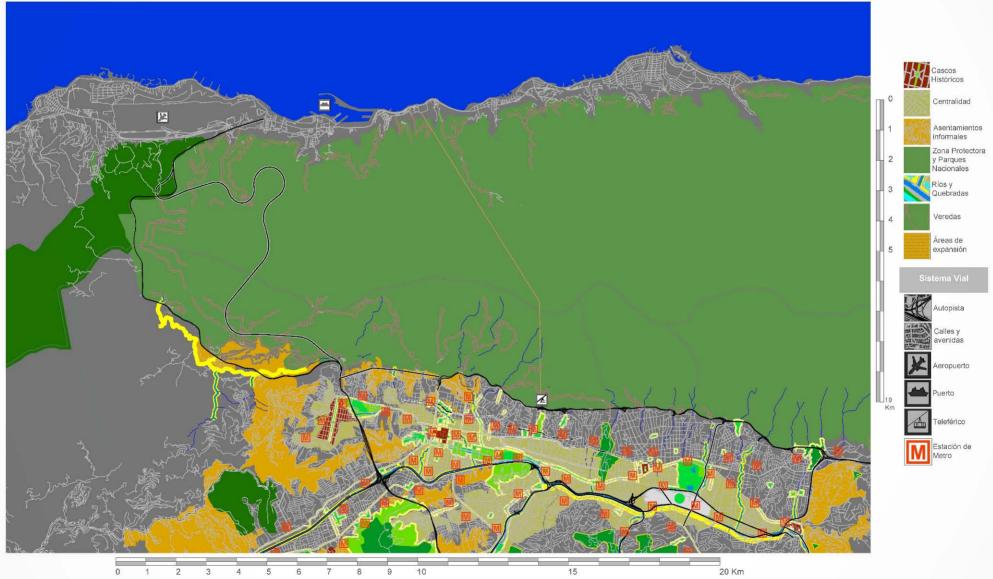

## Área Metropolitana de Caracas

#### Sistema de gobierno municipal a dos niveles

Ocupación por usos urbanos = (40%). Áreas de parques y zonas protectoras =(39%) Áreas sin ocupar = (21%) La Carlota Opción neoterciaria