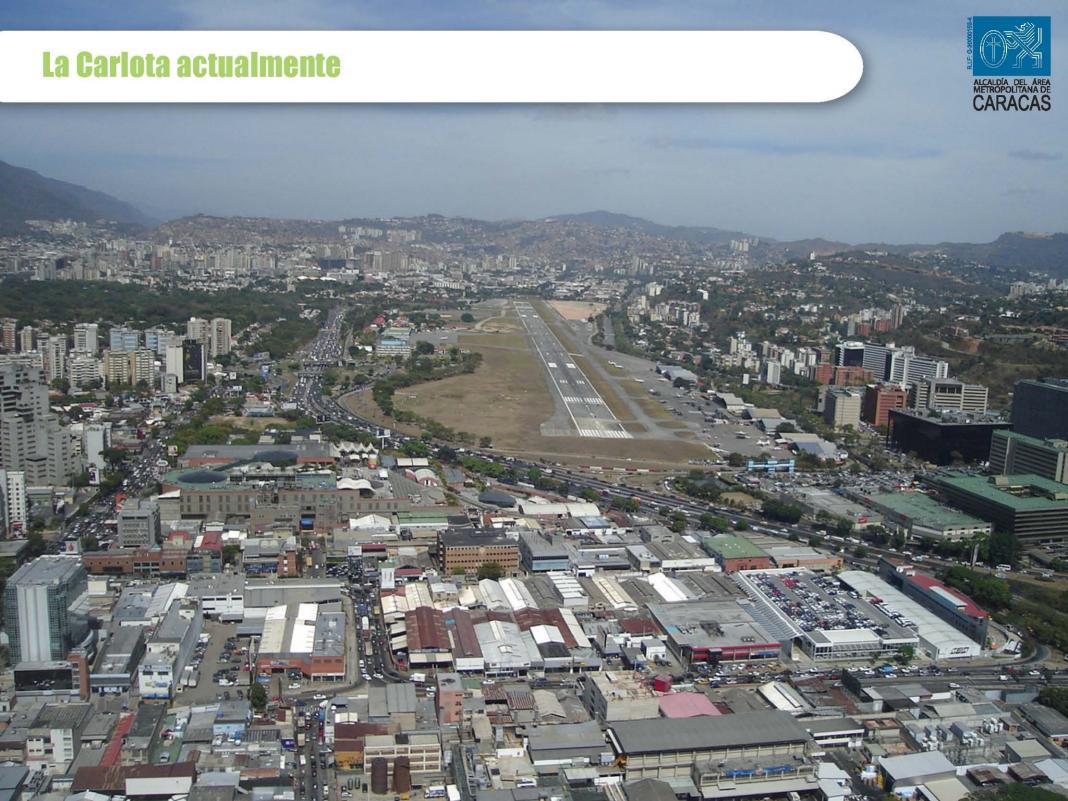

#### Base áerea Francisco de Miranda

#### - Superficie 103 has.

- Se ubica en el centro geografico de la ciudad.
- Impacta directamente a **3** municipios.
- Funciona como sede de una base aérea controlada por el Poder Nacional.
- Categoría "P": parque, plazas, áreas libres y espacios deportivos públicos.

#### La Carlota HOY

No es útil a los ciudadanos. Sub-utilizado Barrera para la movilidad Restricciones de seguridad y defensa No tiene Acceso al público