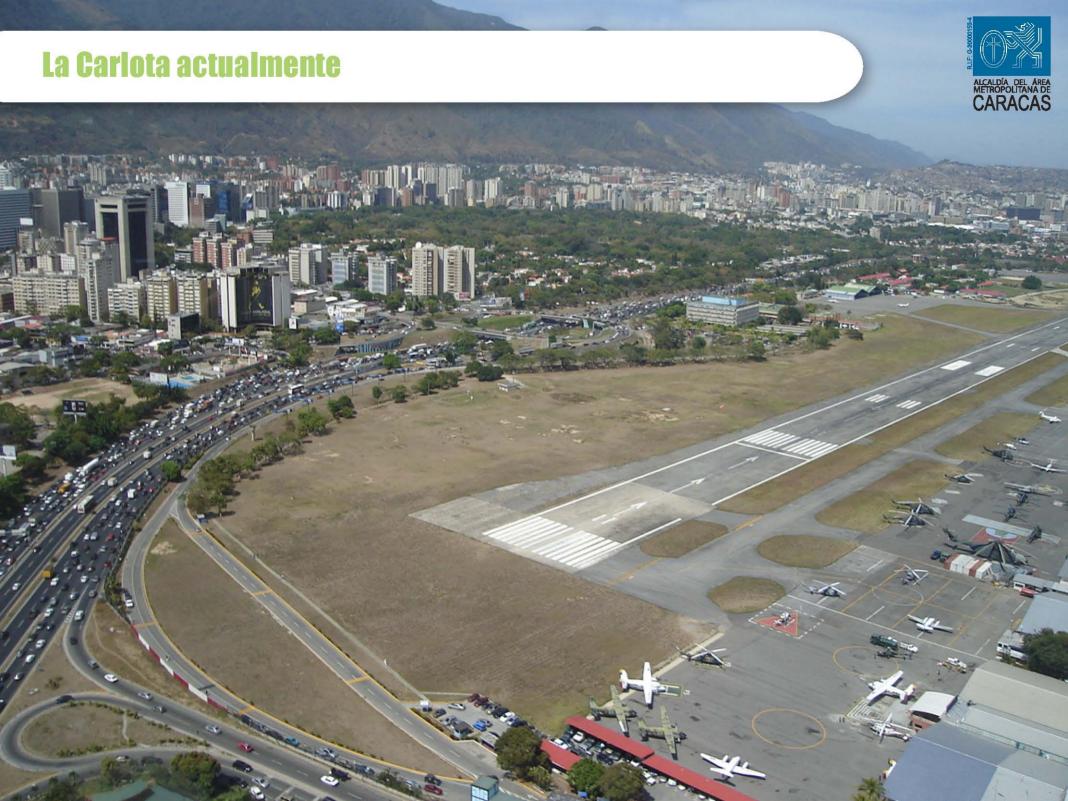

#### Base áerea Francisco de Miranda

#### - Superficie 103 has.

- Se ubica en el centro geografico de la ciudad.
- Impacta directamente a **3** municipios.
- Funciona como sede de una base aérea controlada por el Poder Nacional.
- Categoría "P": parque, plazas, áreas libres y espacios deportivos públicos.

#### La Carlota HOY

No es útil a los ciudadanos. Sub-utilizado Barrera para la movilidad Restricciones de seguridad y defensa No tiene Acceso al público