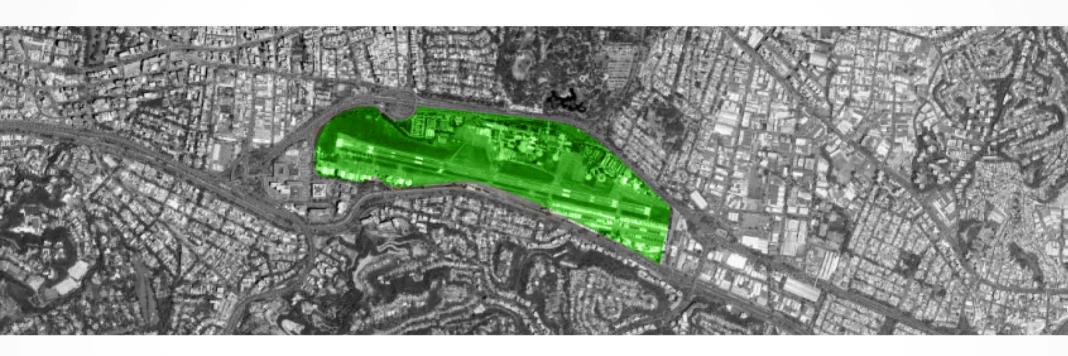

## Parque Metropolitano La Carlota

#### Base áerea Francisco de Miranda

#### - Superficie 103 has.

- Se ubica en el centro geografico de la ciudad.
- Impacta directamente a **3** municipios.
- Funciona como sede de una base aérea controlada por el Poder Nacional.
- Categoría "P": parque, plazas, áreas libres y espacios deportivos públicos.