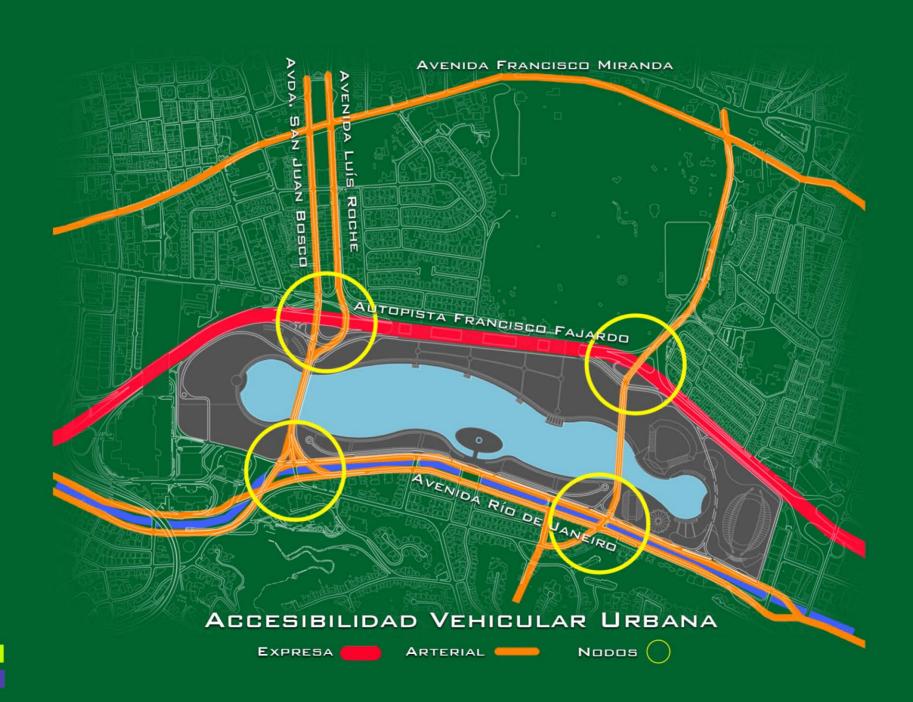

tropolitana, junto a 60 organizaciones, promueve la creación del parque.
- El desarrollo del proyecto debe definirse a través de un Concurso Público de Ideas.

## Un concurso público de ideas







#### Refleja las bases de un espacio neoterciario

- Pieza central del Sistema Metropolitano de Espacios Públicos.
- Recalificar el espacio existente y adecuarlo.
- Transformar la cohesión social y la inclusión comunitaria.

- Oferta de recreación, el deporte y entretenimiento
- Aprovechar al máximo las oportunidades en términos de sostenibilidad ambiental, accesibilidad, movilidad, equipamiento, renovación urbana y cualificación del entorno.
- Explorar nuevas formas de gestión que garanticen la ejecución de la obra y su mantenimiento a futuro.



Soñar La Carlota: Agua y Verde para Caracas













RUTA DE NAVEGACIÓN \_\_\_\_ Y TRANSPORTE INTERNO JUEGOS DE LUZ Y AGUA 💥

FUENTES ORNAMENTALES ()

CENTROS DE ACTIVIDADES Y DEPORTES ACUÁTICOS









## Movilidad









# Tecnología





## Muchas Gracias...

De la imaginación a la actuación produciremos un futuro mucho mejor

#### Urbanista Zulma Bolivar

Presidenta Instituto Metropolitano de Urbanismo Taller Caracas

Tlf: +58-0412-2554842 Tlf: +58-0212-5641704

E-mail: zbolivar@imutc.org

www.alcaldiametropolitana.gob.ve

www.imutc.org

www.plancaracas2020.com



\*