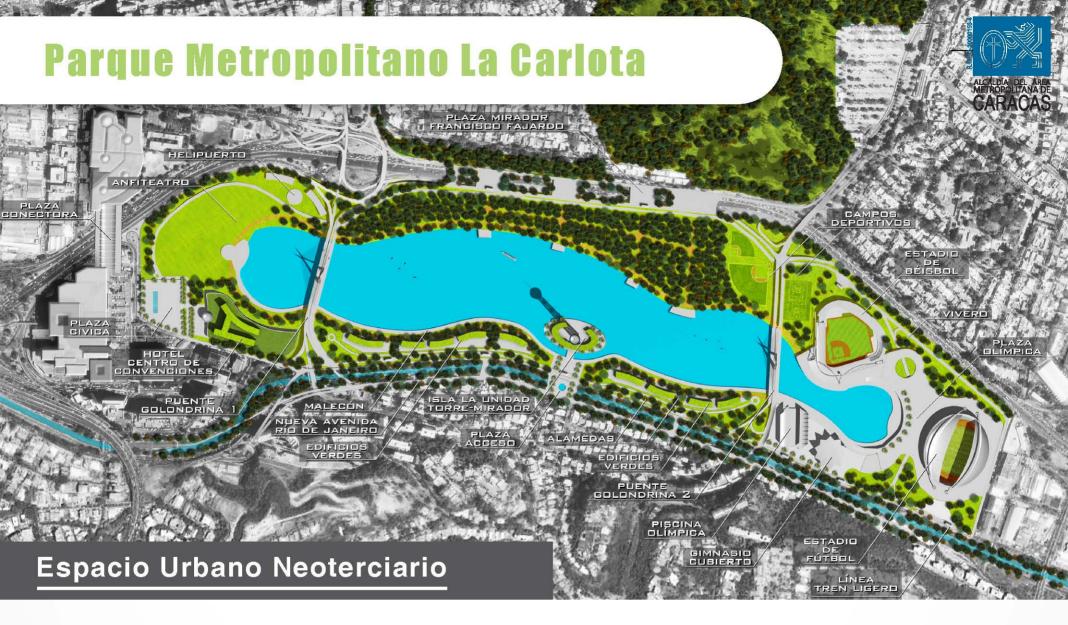

## Parque Metropolitano La Carlota

#### La oportunidad

La Carlota Un espacio urbano neoterciario

#### Refleja las bases de un espacio neoterciario

- Pieza central del Sistema Metropolitano de Espacios Públicos.
- Recalificar el espacio existente y adecuarlo.
- Transformar la cohesión social y la inclusión comunitaria.

- Oferta de recreación, el deporte y entretenimiento
- Aprovechar al máximo las oportunidades en términos de sostenibilidad ambiental, accesibilidad, movilidad, equipamiento, renovación urbana y cualificación del entorno.
- Explorar nuevas formas de gestión que garanticen la ejecución de la obra y su mantenimiento a futuro.

Soñar La Carlota: Agua y Verde para Caracas

RUTA DE NAVEGACIÓN \_\_\_\_ Y TRANSPORTE INTERNO JUEGOS DE LUZ Y AGUA 💥

FUENTES ORNAMENTALES ()

CENTROS DE ACTIVIDADES Y DEPORTES ACUÁTICOS