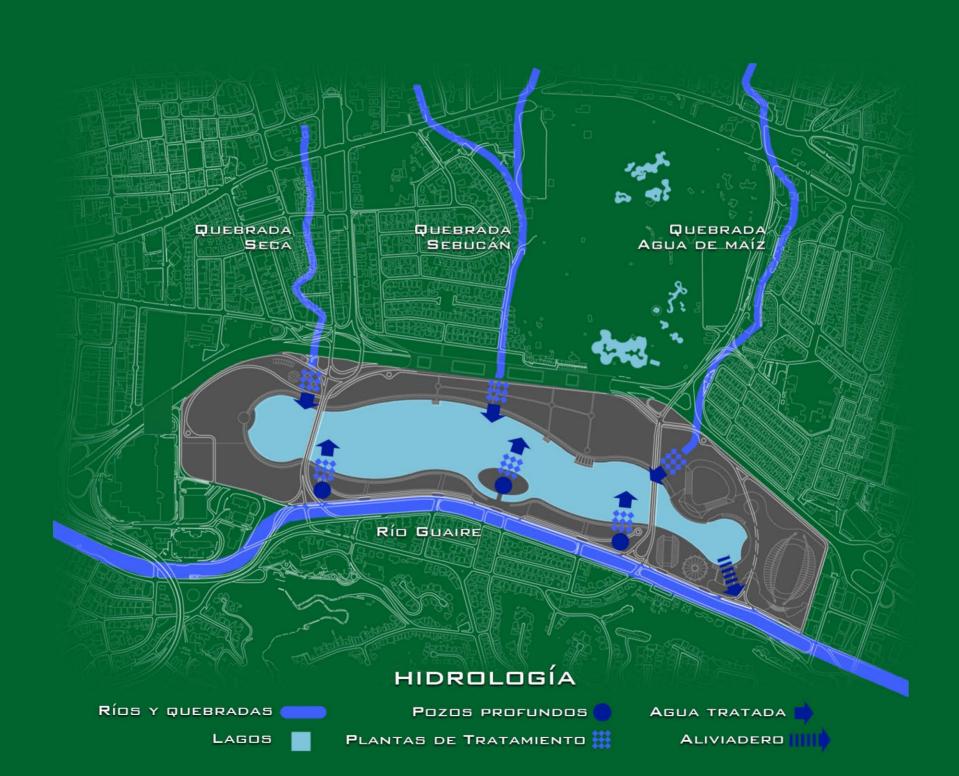

- Oferta de recreación, el deporte y entretenimiento
- Aprovechar al máximo las oportunidades en términos de sostenibilidad ambiental, accesibilidad, movilidad, equipamiento, renovación urbana y cualificación del entorno.
- Explorar nuevas formas de gestión que garanticen la ejecución de la obra y su mantenimiento a futuro.