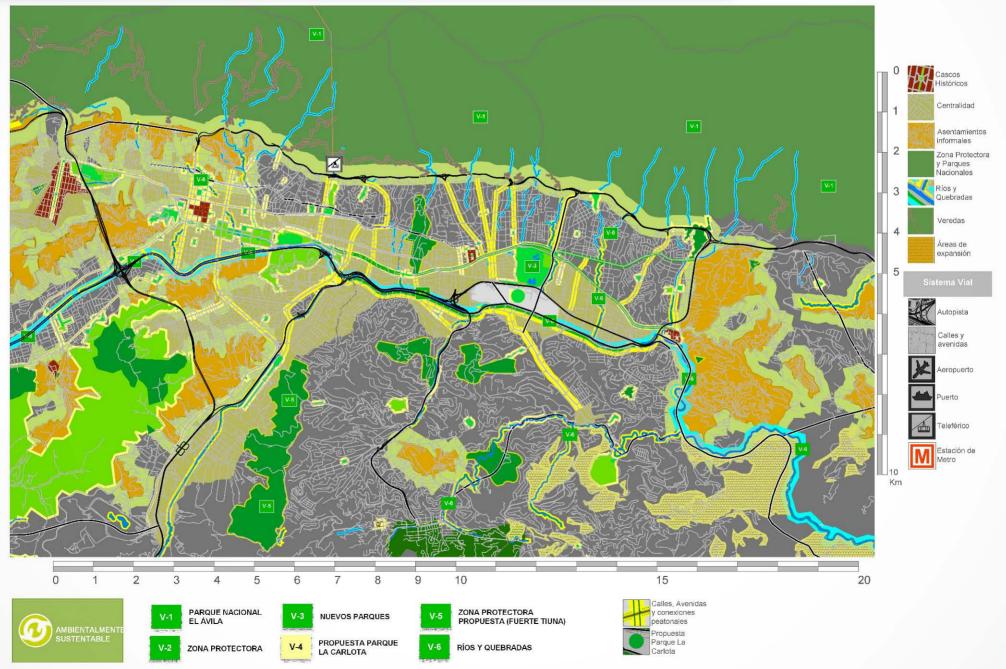

#### Sistema de gobierno municipal a dos niveles

Ocupación por usos urbanos = (40%). Áreas de parques y zonas protectoras =(39%) Áreas sin ocupar = (21%) La Carlota Opción neoterciaria