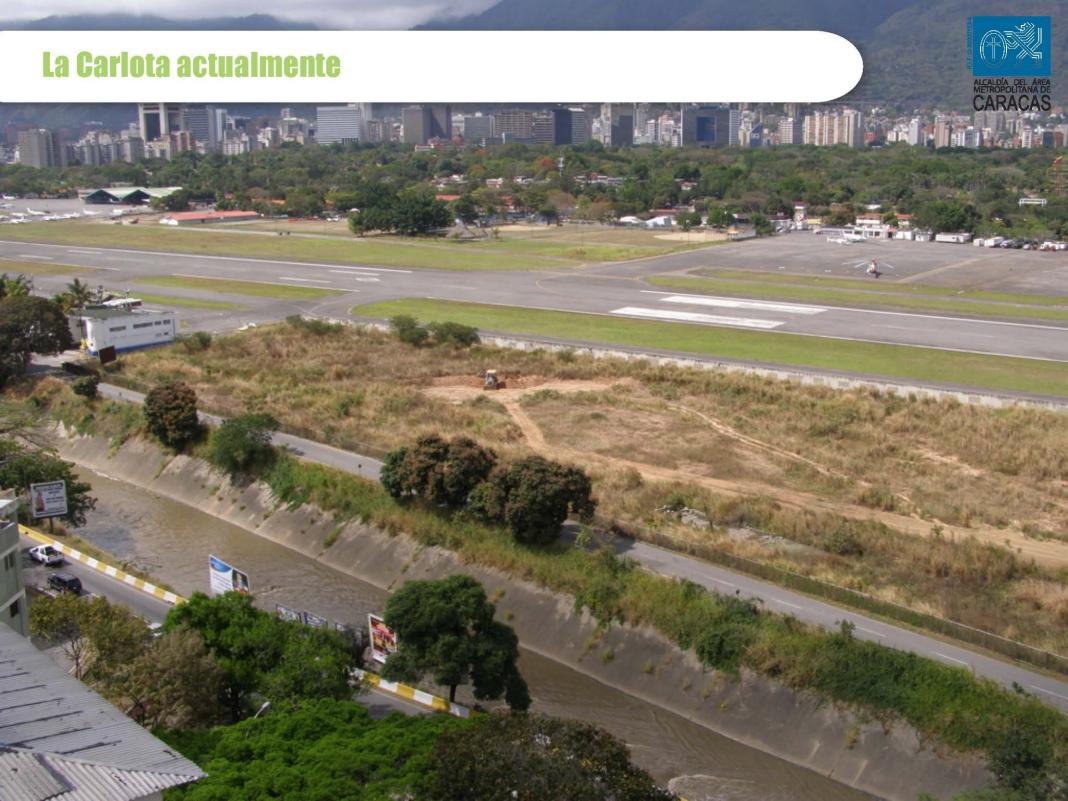

#### Base áerea Francisco de Miranda

#### - Superficie 103 has.

- Se ubica en el centro geografico de la ciudad.
- Impacta directamente a **3** municipios.
- Funciona como sede de una base aérea controlada por el Poder Nacional.
- Categoría "P": parque, plazas, áreas libres y espacios deportivos públicos.

#### La Carlota HOY

No es útil a los ciudadanos. Sub-utilizado Barrera para la movilidad Restricciones de seguridad y defensa No tiene Acceso al público