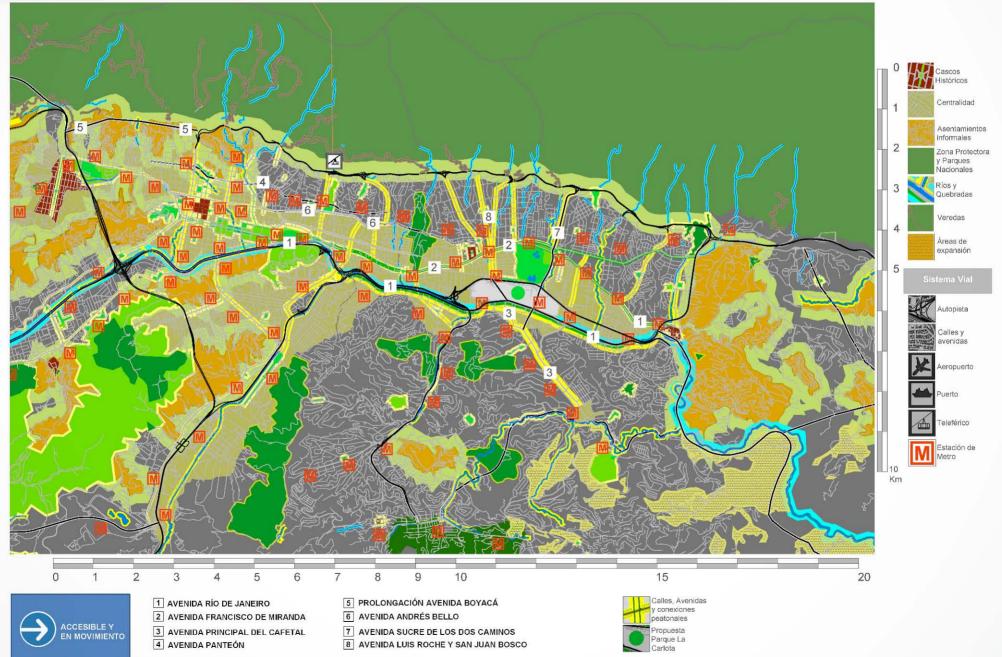

## Construcción de una VISIÓN COMPARTIDA para la ciudad deseada en el 2020

Está previsto que se logre a partir del desarrollo de seis líneas estratégicas:

Accesible y en Movimiento

Productiva y Emprendedora

Ciudadana

Gobernable