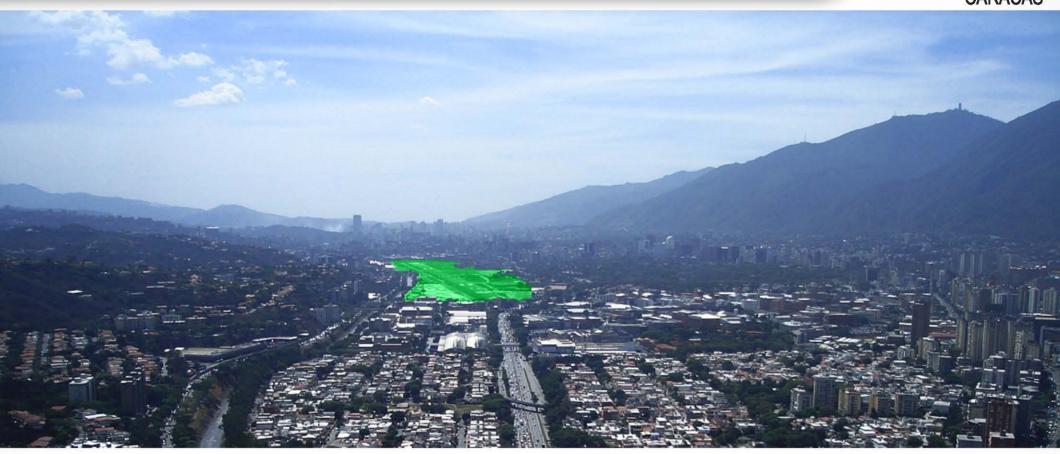

## Parque Metropolitano La Carlota

#### Base áerea Francisco de Miranda

#### - Superficie 103 has.

- Se ubica en el centro geografico de la ciudad.
- Impacta directamente a **3** municipios.
- Funciona como sede de una base aérea controlada por el Poder Nacional.
- Categoría "P": parque, plazas, áreas libres y espacios deportivos públicos.