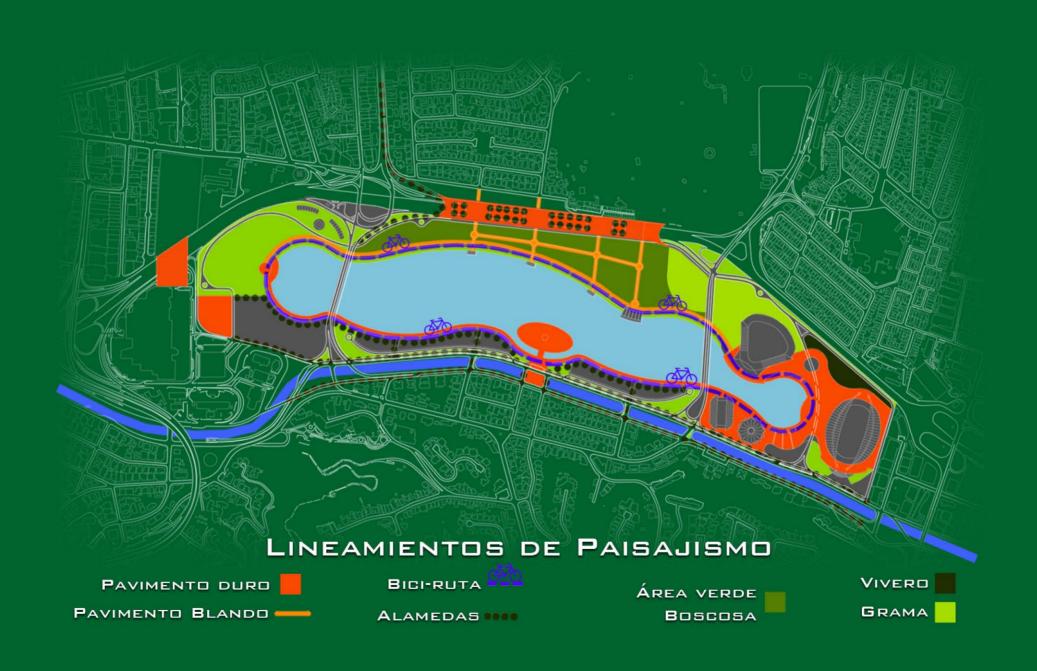

#### Refleja las bases de un espacio neoterciario

- Pieza central del Sistema Metropolitano de Espacios Públicos.
- Recalificar el espacio existente y adecuarlo.
- Transformar la cohesión social y la inclusión comunitaria.

- Oferta de recreación, el deporte y entretenimiento
- Aprovechar al máximo las oportunidades en términos de sostenibilidad ambiental, accesibilidad, movilidad, equipamiento, renovación urbana y cualificación del entorno.
- Explorar nuevas formas de gestión que garanticen la ejecución de la obra y su mantenimiento a futuro.