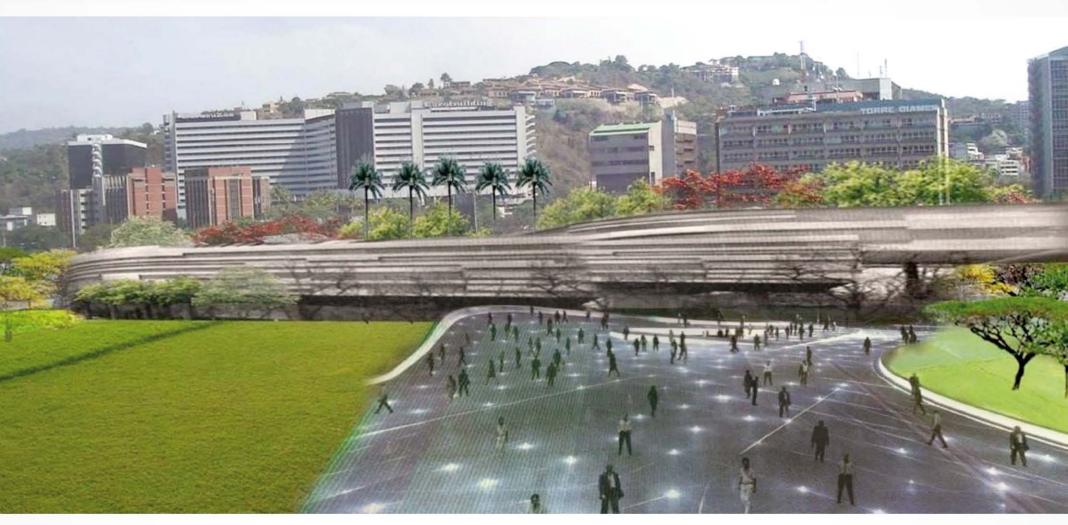

#### La oportunidad

La Carlota Un espacio urbano neoterciario

#### Refleja las bases de un espacio neoterciario

- Pieza central del Sistema Metropolitano de Espacios Públicos.
- Recalificar el espacio existente y adecuarlo.
- Transformar la cohesión social y la inclusión comunitaria.

- Oferta de recreación, el deporte y entretenimiento
- Aprovechar al máximo las oportunidades en términos de sostenibilidad ambiental, accesibilidad, movilidad, equipamiento, renovación urbana y cualificación del entorno.
- Explorar nuevas formas de gestión que garanticen la ejecución de la obra y su mantenimiento a futuro.