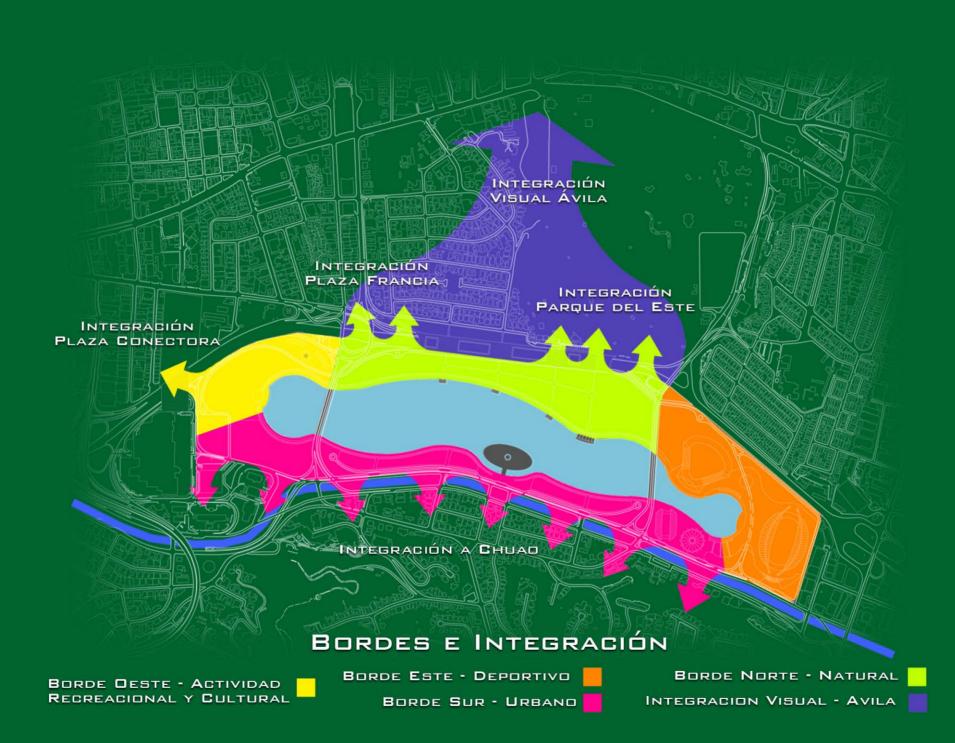

## Parque Metropolitano La Carlota

#### Refleja las bases de un espacio neoterciario

- Pieza central del Sistema Metropolitano de Espacios Públicos.
- Recalificar el espacio existente y adecuarlo.
- Transformar la cohesión social y la inclusión comunitaria.