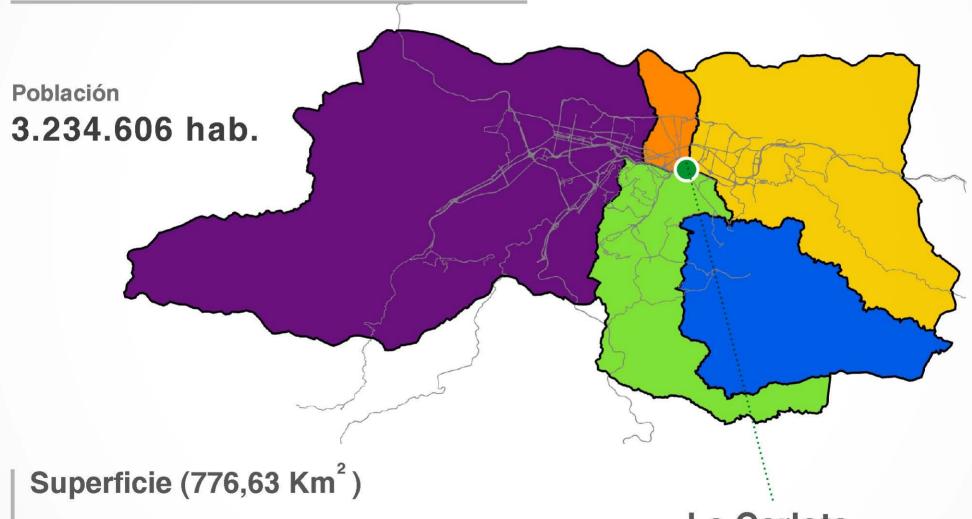

## Área Metropolitana de Caracas

## Población

- 5.100.000 Hab.
- 18% del total nacional.

#### Concentra

- 80% de empleo
- 90% de los servicios