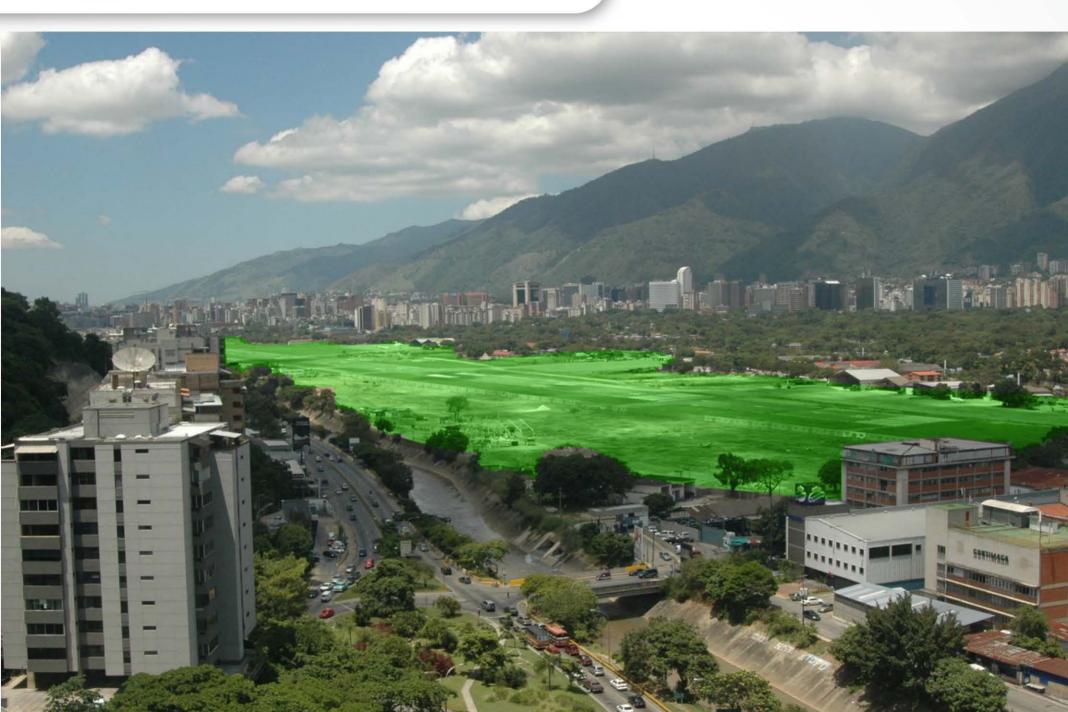

## Parque Metropolitano La Carlota

#### Base áerea Francisco de Miranda

#### - Superficie 103 has.

- Se ubica en el centro geografico de la ciudad.
- Impacta directamente a **3** municipios.
- Funciona como sede de una base aérea controlada por el Poder Nacional.
- Categoría "P": parque, plazas, áreas libres y espacios deportivos públicos.