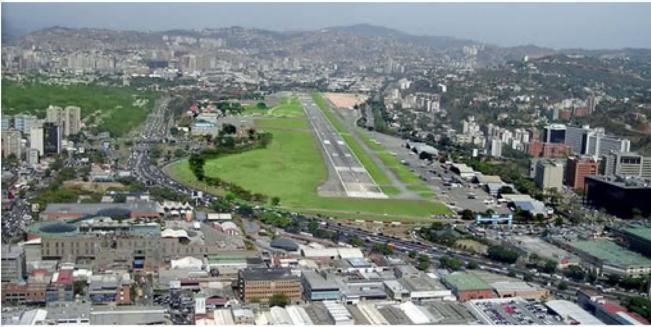

#### Base áerea Francisco de Miranda

#### - Superficie 103 has.

- Se ubica en el centro geografico de la ciudad.
- Impacta directamente a **3** municipios.
- Funciona como sede de una base aérea controlada por el Poder Nacional.
- Categoría "P": parque, plazas, áreas libres y espacios deportivos públicos.

#### La Carlota HOY

No es útil a los ciudadanos. Sub-utilizado Barrera para la movilidad Restricciones de seguridad y defensa No tiene Acceso al público